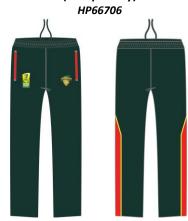

## **Training Top \$38**

(Compulsory) *HP66708* 

**Travel Polo \$38** 

(Compulsory) *HP66702* 

Hoodie \$70

(It's Compulsory to have Either a Hoodie or Quarter Zip Jumper)

HP66715

**Playing Pants \$53** 

(Compulsory)

**Training Shorts \$40** 

HP66710

Quarter Zip Jumper \$80

(It's compulsory to have either a Hoodie or Quarter Zip Jumper)

HP66712

VIEW
SIZE CHARTS
& ORDER
ONLINE