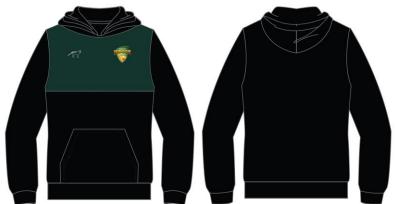

## **Training Top \$38**

(Compulsory) *HP66708* 

**Travel Polo \$38** 

(Compulsory) *HP66702* 

Hoodie \$70

(It's Compulsory to have Either a Hoodie or Quarter Zip Jumper)

HP66715

**Playing Pants \$53** 