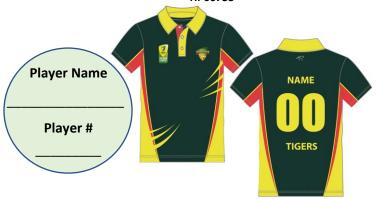

|                  |   |   |    |    |    |   |             |    |    |    |    |    |    |    | \$40  |
| HP66703 | Travel Polo              |                  |   |   |    |    |    |   |             |    |    |    |    |    |    |    | \$38  |
| HP6668  | Quarter Zip Jumper       |                  |   |   |    |    |    |   |             |    |    |    |    |    |    |    | \$80  |
| HP66719 | Hoodie                   |                  |   |   |    |    |    |   |             |    |    |    |    |    |    |    | \$70  |

### **OTHER GEAR**

| Code    | Item     | Price |
|---------|----------|-------|
| HP66716 | Сар      | \$30  |
| HP66721 |          | \$30  |
| HP66714 | Backpack | \$45  |



# **MEN'S CLOTHING**

## Playing Top Short or Long Sleeve \$40

(Compulsory) *HP66733* 



## **Training Top \$38**

(Compulsory) *HP66708* 



**Travel Polo \$38** 

(Compulsory) *HP66702* 



Hoodie \$70

(It's Compulsory to have Either a Hoodie or Quarter Zip Jumper)

HP66715



**Playing Pants \$53** 

(Compulsory)



**Training Shorts \$40** 

HP66710



Quarter Zip Jumper \$80

(It's compulsory to have either a Hoodie or Quarter Zip Jumper)

HP66712



VIEW
SIZE CHARTS
& ORDER
ONLINE



## **WOMEN'S CLOTHING**

## Playing Top Short or Long Sleeve \$40

(Compulsory) *HP66734* 



**Training Top \$38** 

(Compulsory) *HP66709* 



**Travel Polo \$38** 

(Compulsory) *HP66703* 



Hoodie \$70

(It's compulsory to have either a Hoodie or Quarter Zip Jumper)

HP66719



**Playing Pants \$53** 

(Compulsory)



**Training Shorts \$40** 

HP66711



**Quarter Zip Jumper \$80**