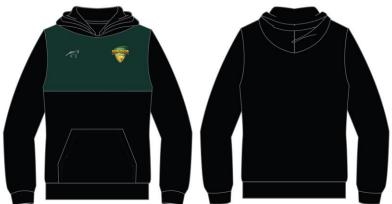

## **Training Top \$38**

(Compulsory) *HP66708* 

**Travel Polo \$38** 

(Compulsory) *HP66702* 

Hoodie \$70

(It's Compulsory to have Either a Hoodie or Quarter Zip Jumper)

HP66715

**Playing Pants \$53** 

(Compulsory)

**Training Shorts \$40** 

HP66710

Quarter Zip Jumper \$80

(It's compulsory to have either a Hoodie or Quarter Zip Jumper)

HP66712

VIEW
SIZE CHARTS
& ORDER
ONLINE