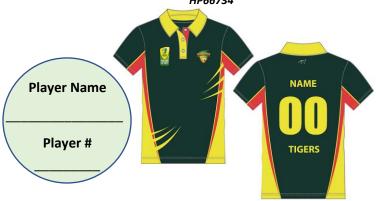

|    |    |    |    | \$70  |

### **OTHER GEAR**

| Code    | Item     | Price |
|---------|----------|-------|
| HP66716 | Сар      | \$30  |
| HP66721 |          | \$30  |
| HP66714 | Backpack | \$45  |



# **MEN'S CLOTHING**

## Playing Top Short or Long Sleeve \$40

(Compulsory) *HP66733* 



## **Training Top \$38**

(Compulsory) *HP66708* 



**Travel Polo \$38** 

(Compulsory) *HP66702* 



Hoodie \$70

(It's Compulsory to have Either a Hoodie or Quarter Zip Jumper)

HP66715



**Playing Pants \$53** 

(Compulsory)



**Training Shorts \$40** 

HP66710



Quarter Zip Jumper \$80

(It's compulsory to have either a Hoodie or Quarter Zip Jumper)

HP66712



VIEW
SIZE CHARTS
& ORDER
ONLINE



## **WOMEN'S CLOTHING**

## Playing Top Short or Long Sleeve \$40

(Compulsory) *HP66734* 



**Training Top \$38** 

(Compulsory) *HP66709* 



**Travel Polo \$38** 

(Compulsory) *HP66703* 



Hoodie \$70

(It's compulsory to have either a Hoodie or Quarter Zip Jumper)

HP66719



**Playing Pants \$53** 

(Compulsory)



**Training Shorts \$40** 

HP66711



**Quarter Zip Jumper \$80** 

(It's compulsory to have either a Hoodie or Quarter Zip Jumper)

HP6668



VIEW
SIZE CHARTS
& ORDER
ONLINE