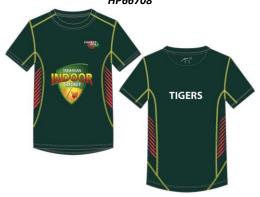

## **Training Top \$38**

(Compulsory) *HP66708* 

**Travel Polo \$38** 

(Compulsory) *HP66702* 

Hoodie \$70

(It's Compulsory to have Either a Hoodie or Quarter Zip Jumper)

HP66715

**Playing Pants \$53** 