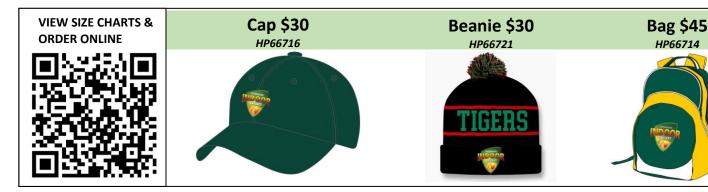

### **OTHER GEAR**

| Code    | Item     | Price |
|---------|----------|-------|
| HP66716 | Сар      | \$30  |
| HP66721 |          | \$30  |
| HP66714 | Backpack | \$45  |