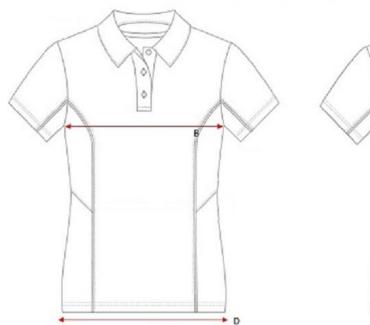

## **Women's Travel Polo**

| KIDS SIZING                 |      |      |      |      |              |      |      |  |  |  |
|-----------------------------|------|------|------|------|--------------|------|------|--|--|--|
| STANDARD FIT - CM           | SIZE | 4    | 6    | 8    | 10           | 12   | 14   |  |  |  |
| Back Length                 | A    | 41.0 | 45.0 | 49.0 | 53.0         | 57.0 | 61.0 |  |  |  |
| 1/2 Chest                   | В    | 33.5 | 35.5 | 37.5 | <b>39.</b> 5 | 41.5 | 44.5 |  |  |  |
| 1/2 Hem Circumference       | D    | 35.0 | 37.0 | 39.0 | 41.0         | 43.0 | 46.0 |  |  |  |
| Sleeve Length from Shoulder | F    | 13.3 | 14.0 | 14.8 | 15.5         | 16.3 | 17.0 |  |  |  |

| STANDARD FIT - CM           | SIZE | 8    | 10   | 12   | 14   | 16   | 18   | 20   | 22   |
|-----------------------------|------|------|------|------|------|------|------|------|------|
| Back Length                 | A    | 66.5 | 68.0 | 69.5 | 71.0 | 72.5 | 74.0 | 75.5 | 77.0 |
| 1/2 Chest                   | В    | 45.5 | 48.0 | 50.5 | 53.0 | 55.5 | 58.0 | 60.5 | 63.0 |
| 1/2 Hem Circumference       | D    | 48.5 | 51.0 | 53.5 | 56.0 | 58.5 | 61.0 | 63.5 | 66.0 |
| Sleeve Length from Shoulder | F    | 18.0 | 19.0 | 20.0 | 21.0 | 22.0 | 23.0 | 24.0 | 25.0 |