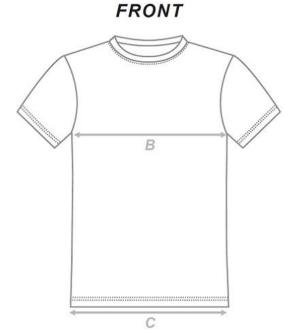

# Women's Playing Top – Short Sleeve

• Name and player number on the back (No Charge)

| STANDARD FIT - CM       | SIZE | 4    | 6    | 8    | 10   | 12   | 14   | ľ    |    |      |
|-------------------------|------|------|------|------|------|------|------|------|----|------|
| BACK LENGTH             | Α    | 39   | 43   | 47   | 51   | 55   | 59   | ]    |    |      |
| 1/2 CHEST CIRCUMFERENCE | в    | 35.5 | 37.5 | 39.5 | 41.5 | 43.5 | 46.5 |      |    |      |
| 1/2 HEM CIRCUMFERENCE   | С    | 35.5 | 37.5 | 39.5 | 41.5 | 43.5 | 46.5 | 1    |    |      |
|                         | ADU  | T SI | ZING |      |      |      |      | 4    |    |      |
| STANDARD FIT - CM       | SIZE | 8    | 10   | 12   | 14   | 16   | 18   | 20   | 22 | 24   |
| BACK LENGTH             | Α    | 64.5 | 66   | 67.5 | 69   | 70.5 | 72   | 73.5 | 75 | 76.  |
| 1/2 CHEST CIRCUMFERENCE | В    | 48.5 | 51   | 53.5 | 56   | 58.5 | 61   | 63.5 | 66 | 68.5 |
| 1/2 HEM CIRCUMFERENCE   | С    | 48.5 | 51   | 53.5 | 56   | 58.5 | 61   | 63.5 | 66 | 68.5 |

## Women's Playing Top – Long Sleeve

• Name and player number on the back (No Charge)

| STANDARD FIT - CM       | SIZE | 4     | 6    | 8    | 10   | 12   | 14   |      |    |      |
|-------------------------|------|-------|------|------|------|------|------|------|----|------|
| BACK LENGTH             | Α    | 39    | 43   | 47   | 51   | 55   | 59   |      |    |      |
| 1/2 CHEST CIRCUMFERENCE | В    | 35.5  | 37.5 | 39.5 | 41.5 | 43.5 | 46.5 | 1    |    |      |
| 1/2 HEM CIRCUMFERENCE   | С    | 35.5  | 37.5 | 39.5 | 41.5 | 43.5 | 46.5 | 1    |    |      |
|                         | ADU  | LT SI | ZING |      |      | -    |      | -4   |    |      |
| STANDARD FIT - CM       | SIZE | 8     | 10   | 12   | 14   | 16   | 18   | 20   | 22 | 24   |
| BACK LENGTH             | Α    | 64.5  | 66   | 67.5 | 69   | 70.5 | 72   | 73.5 | 75 | 76.5 |
| 1/2 CHEST CIRCUMFERENCE | В    | 48.5  | 51   | 53.5 | 56   | 58.5 | 61   | 63.5 | 66 | 68.5 |
| 1/2 HEM CIRCUMFERENCE   | С    | 48.5  | 51   | 53.5 | 56   | 58.5 | 61   | 63.5 | 66 | 68.5 |