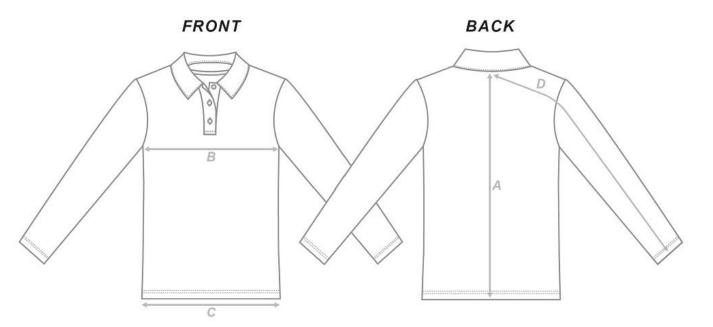

## Men's Playing Top – Short Sleeve

• Name and player number on the back (No Charge)

|                         | KIDS | SIZI | NG |    |    |    |    |
|-------------------------|------|------|----|----|----|----|----|
| STANDARD FIT - CM       | SIZE | 4    | 6  | 8  | 10 | 12 | 14 |
| BACK LENGTH             | Α    | 45   | 47 | 51 | 55 | 59 | 63 |
| 1/2 CHEST CIRCUMFERENCE | в    | 36   | 38 | 40 | 42 | 44 | 47 |
| 1/2 HEM CIRCUMFERENCE   | С    | 36   | 38 | 40 | 42 | 44 | 47 |

| STANDARD FIT - CM       | SIZE | xs   | s    | М    | L    | XL   | 2XL  | 3XL  | 4XL  | 5XL  |
|-------------------------|------|------|------|------|------|------|------|------|------|------|
| BACK LENGTH             | Α    | 70.5 | 72   | 73.5 | 75   | 76.5 | 78   | 79.5 | 81   | 82.5 |
| 1/2 CHEST CIRCUMFERENCE | В    | 50   | 52.5 | 55   | 57.5 | 60   | 62.5 | 65   | 67.5 | 70   |
| 1/2 HEM CIRCUMFERENCE   | С    | 50   | 52.5 | 55   | 57.5 | 60   | 62.5 | 65   | 67.5 | 70   |