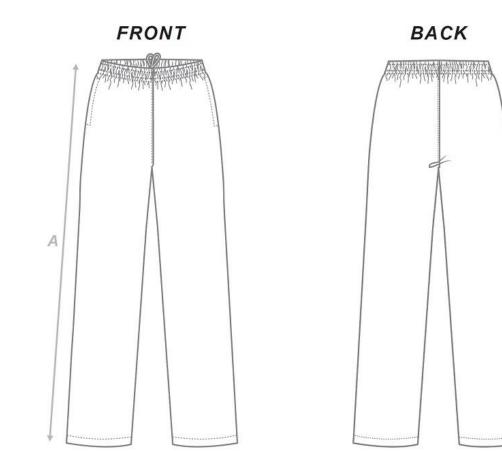

# **Men's Playing Pants**

| STANDARD FIT - CM | SIZE | 4  | 6  | 8  | 10 | 12 | 14 |
|-------------------|------|----|----|----|----|----|----|
| OUTSIDE LEG       | Α    | 61 | 70 | 78 | 86 | 93 | 96 |

| STANDARD FIT - CM | SIZE | XS  | s   | М   | L   | XL  | 2XL | 3XL | 4XL | 5XL |
|-------------------|------|-----|-----|-----|-----|-----|-----|-----|-----|-----|
| OUTSIDE LEG       | Α    | 100 | 102 | 104 | 106 | 108 | 110 | 111 | 112 | 113 |