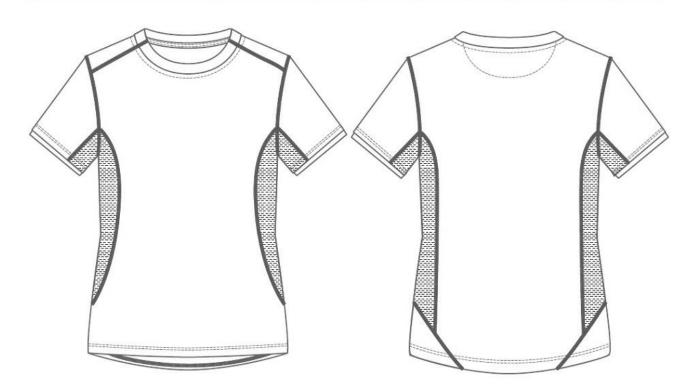

## Women's Training Top

|                   | KIDS | SIZIN | G    |      |      |      |
|-------------------|------|-------|------|------|------|------|
| STANDARD FIT - CM | 4    | 6     | 8    | 10   | 12   | 14   |
| Back Length       | 41.0 | 45.0  | 49.0 | 53.0 | 57.0 | 61.0 |
| 1/2 Chest         | 33.5 | 35.5  | 37.5 | 39.5 | 41.5 | 44.5 |
| 1/2 Waist         | 32.5 | 33.5  | 34.5 | 35.5 | 37.5 | 40.5 |

|                   | ADUL | T SIZ | ING  |      |             |      |      |      |      |
|-------------------|------|-------|------|------|-------------|------|------|------|------|
| STANDARD FIT - CM | 8    | 10    | 12   | 14   | 16          | 18   | 20   | 22   | 24   |
| Back Length       | 65.5 | 67.0  | 68.5 | 70.0 | 71.5        | 73.0 | 74.5 | 76.0 | 77.5 |
| 1/2 Chest         | 45.0 | 47.5  | 50.0 | 52.5 | <u>55.0</u> | 57.5 | 60.0 | 62.5 | 65.0 |
| 1/2 Waist         | 44.5 | 47.0  | 49.5 | 52.0 | 54.5        | 57.0 | 59.5 | 62.0 | 64.5 |