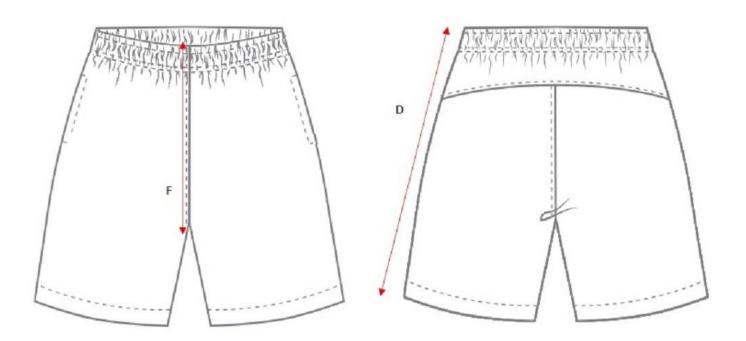

# **Men's Training Shorts**

| KIDS | SIZING |
|------|--------|
|------|--------|

| STANDARD FIT - CM      | SIZE | 4    | 6    | 8    | 10   | 12   | 14   |
|------------------------|------|------|------|------|------|------|------|
| Out Leg including band | D    | 29.0 | 32.0 | 35.0 | 38.0 | 41.0 | 43.0 |
| Front Rise             | F    | 18.0 | 20.0 | 21.5 | 23.0 | 25.0 | 26.5 |

ADULT SIZING

| STANDARD FIT - CM      | SIZE | XS   | S    | М    | L    | XL   | 2XL  | 3XL  | 4XL  | 5XL  |
|------------------------|------|------|------|------|------|------|------|------|------|------|
| Out Leg including band | D    | 44.0 | 45.0 | 46.0 | 47.0 | 48.0 | 49.0 | 50.0 | 51.0 | 52.0 |
| Front Rise             | F    | 26.0 | 27.0 | 28.0 | 29.0 | 30.0 | 31.0 | 32.0 | 33.0 | 34.0 |