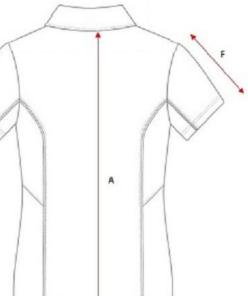

## **Women's Travel Polo**

| KIDS SIZING                 |      |      |      |      |              |      |      |  |  |  |
|-----------------------------|------|------|------|------|--------------|------|------|--|--|--|
| STANDARD FIT - CM           | SIZE | 4    | 6    | 8    | 10           | 12   | 14   |  |  |  |
| Back Length                 | A    | 41.0 | 45.0 | 49.0 | 53.0         | 57.0 | 61.0 |  |  |  |
| 1/2 Chest                   | В    | 33.5 | 35.5 | 37.5 | <b>39.</b> 5 | 41.5 | 44.5 |  |  |  |
| 1/2 Hem Circumference       | D    | 35.0 | 37.0 | 39.0 | 41.0         | 43.0 | 46.0 |  |  |  |
| Sleeve Length from Shoulder | F    | 13.3 | 14.0 | 14.8 | 15.5         | 16.3 | 17.0 |  |  |  |

| STANDARD FIT - CM           | SIZE | 8    | 10   | 12   | 14   | 16   | 18   | 20   | 22   |
|-----------------------------|------|------|------|------|------|------|------|------|------|
| Back Length                 | A    | 66.5 | 68.0 | 69.5 | 71.0 | 72.5 | 74.0 | 75.5 | 77.0 |
| 1/2 Chest                   | В    | 45.5 | 48.0 | 50.5 | 53.0 | 55.5 | 58.0 | 60.5 | 63.0 |
| 1/2 Hem Circumference       | D    | 48.5 | 51.0 | 53.5 | 56.0 | 58.5 | 61.0 | 63.5 | 66.0 |
| Sleeve Length from Shoulder | F    | 18.0 | 19.0 | 20.0 | 21.0 | 22.0 | 23.0 | 24.0 | 25.0 |