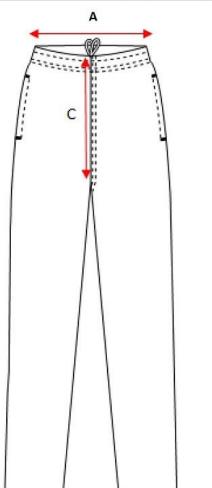

# **Women's Playing Pants**

|                   |   | WOM  | IENS | SIZIN | G     |       |       |       |       |       |
|-------------------|---|------|------|-------|-------|-------|-------|-------|-------|-------|
| STANDARD FIT CM   |   | 8    | 10   | 12    | 14    | 16    | 18    | 20    | 22    | 24    |
| 1/2 Waist Relaxed | A | 33.5 | 35.0 | 36.5  | 39.0  | 41.5  | 44.0  | 46.5  | 49.0  | 51.5  |
| Outside Leg       | В | 98.5 | 99.5 | 100.5 | 101.5 | 102.5 | 103.5 | 104.5 | 105.5 | 106.5 |
| Front Rise        | С | 27.5 | 28.5 | 29.5  | 30.5  | 31.5  | 32.5  | 33.5  | 34.5  | 35.5  |