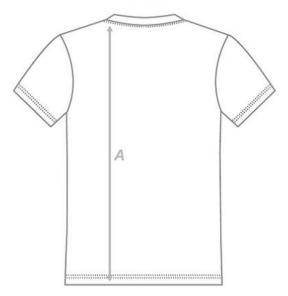

## Men's Playing Top – Short Sleeve

• Name and player number on the back (No Charge)

|                         | KIDS | SIZI | NG |    |    |    |    |
|-------------------------|------|------|----|----|----|----|----|
| STANDARD FIT - CM       | SIZE | 4    | 6  | 8  | 10 | 12 | 14 |
| BACK LENGTH             | Α    | 45   | 47 | 51 | 55 | 59 | 63 |
| 1/2 CHEST CIRCUMFERENCE | в    | 36   | 38 | 40 | 42 | 44 | 47 |
| 1/2 HEM CIRCUMFERENCE   | С    | 36   | 38 | 40 | 42 | 44 | 47 |

| STANDARD FIT - CM       | SIZE | xs   | s    | М    | L    | XL   | 2XL  | 3XL  | 4XL  | 5XL  |
|-------------------------|------|------|------|------|------|------|------|------|------|------|
| BACK LENGTH             | Α    | 70.5 | 72   | 73.5 | 75   | 76.5 | 78   | 79.5 | 81   | 82.5 |
| 1/2 CHEST CIRCUMFERENCE | В    | 50   | 52.5 | 55   | 57.5 | 60   | 62.5 | 65   | 67.5 | 70   |
| 1/2 HEM CIRCUMFERENCE   | С    | 50   | 52.5 | 55   | 57.5 | 60   | 62.5 | 65   | 67.5 | 70   |

## Men's Playing Top – Long Sleeve

• Name and player number on the back (No Charge)

| STANDARD FIT - CM       | SIZE | 4  | 6  | 8  | 10 | 12 | 14 |
|-------------------------|------|----|----|----|----|----|----|
| BACK LENGTH             | Α    | 45 | 47 | 51 | 55 | 59 | 63 |
| 1/2 CHEST CIRCUMFERENCE | В    | 36 | 38 | 40 | 42 | 44 | 47 |
| 1/2 HEM CIRCUMFERENCE   | С    | 36 | 38 | 40 | 42 | 44 | 47 |

### KIDS SIZING

| STANDARD FIT - CM       | SIZE | xs   | s    | М    | L    | XL   | 2XL  | 3XL  | 4XL  | 5XL  |
|-------------------------|------|------|------|------|------|------|------|------|------|------|
| BACK LENGTH             | Α    | 70.5 | 72   | 73.5 | 75   | 76.5 | 78   | 79.5 | 81   | 82.5 |
| 1/2 CHEST CIRCUMFERENCE | в    | 50   | 52.5 | 55   | 57.5 | 60   | 62.5 | 65   | 67.5 | 70   |
| 1/2 HEM CIRCUMFERENCE   | С    | 50   | 52.5 | 55   | 57.5 | 60   | 62.5 | 65   | 67.5 | 70   |

### KIDS SIZING

| STANDARD FIT - CM       | SIZE | 4  | 6  | 8  | 10 | 12 | 14 |
|-------------------------|------|----|----|----|----|----|----|
| BACK LENGTH             | Α    | 45 | 47 | 51 | 55 | 59 | 63 |
| 1/2 CHEST CIRCUMFERENCE | В    | 36 | 38 | 40 | 42 | 44 | 47 |
| 1/2 HEM CIRCUMFERENCE   | С    | 36 | 38 | 40 | 42 | 44 | 47 |

## ADULT SIZING

| STANDARD FIT - CM       | SIZE | xs   | s    | М    | L    | XL   | 2XL  | 3XL  | 4XL  | 5XL  |
|-------------------------|------|------|------|------|------|------|------|------|------|------|
| BACK LENGTH             | Α    | 70.5 | 72   | 73.5 | 75   | 76.5 | 78   | 79.5 | 81   | 82.5 |
| 1/2 CHEST CIRCUMFERENCE | В    | 50   | 52.5 | 55   | 57.5 | 60   | 62.5 | 65   | 67.5 | 70   |
| 1/2 HEM CIRCUMFERENCE   | С    | 50   | 52.5 | 55   | 57.5 | 60   | 62.5 | 65   | 67.5 | 70   |