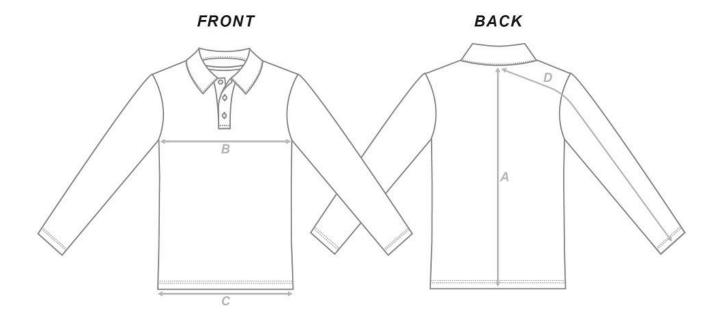

## **Men's Travel Polo**

|                       | KIDS | SIZIN | IG   |      |      |      |      |
|-----------------------|------|-------|------|------|------|------|------|
| STANDARD FIT - CM     | SIZE | 4     | 6    | 8    | 10   | 12   | 14   |
| Back Length           | A    | 45.0  | 47.0 | 51.0 | 55.0 | 59.0 | 63.0 |
| 1/2 Chest             | В    | 36.0  | 38.0 | 40.0 | 42.0 | 44.0 | 47.0 |
| 1/2 Hem Circumference | С    | 36.0  | 38.0 | 40.0 | 42.0 | 44.0 | 47.0 |

|                       | ADULT SIZING |      |      |      |      |      |      |      |      |      |  |  |
|-----------------------|--------------|------|------|------|------|------|------|------|------|------|--|--|
| STANDARD FIT - CM     | SIZE         | XS   | S    | М    | L    | XL   | 2XL  | 3XL  | 4XL  | 5XL  |  |  |
| Back Length           | A            | 70.5 | 72.0 | 73.5 | 75.0 | 76.5 | 78.0 | 79.5 | 81.0 | 82.5 |  |  |
| 1/2 Chest             | В            | 50.0 | 52.5 | 55.0 | 57.5 | 60.0 | 62.5 | 65.0 | 67.5 | 70.0 |  |  |
| 1/2 Hem Circumference | С            | 50.0 | 52.5 | 55.0 | 57.5 | 60.0 | 62.5 | 65.0 | 67.5 | 70.0 |  |  |