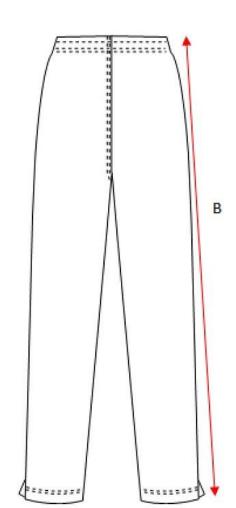

# **Men's Playing Pants**

| STANDARD FIT - CM | SIZE | 4  | 6  | 8  | 10 | 12 | 14 |
|-------------------|------|----|----|----|----|----|----|
| OUTSIDE LEG       | Α    | 61 | 70 | 78 | 86 | 93 | 96 |

| STANDARD FIT - CM | SIZE | XS  | s   | М   | L   | XL  | 2XL | 3XL | 4XL | 5XL |
|-------------------|------|-----|-----|-----|-----|-----|-----|-----|-----|-----|
| OUTSIDE LEG       | Α    | 100 | 102 | 104 | 106 | 108 | 110 | 111 | 112 | 113 |