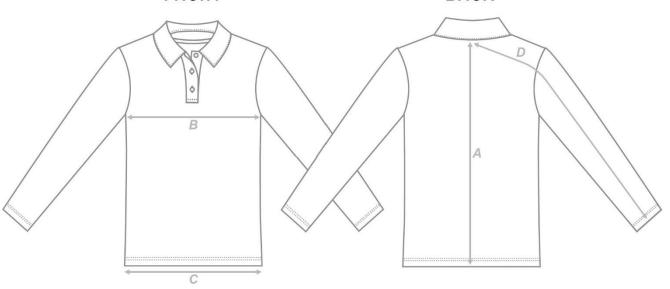

## Men's Playing Top – Long Sleeve

• Name and player number on the back (No Charge)

| STANDARD FIT - CM       | SIZE | 4  | 6  | 8  | 10 | 12 | 14 |
|-------------------------|------|----|----|----|----|----|----|
| BACK LENGTH             | Α    | 45 | 47 | 51 | 55 | 59 | 63 |
| 1/2 CHEST CIRCUMFERENCE | В    | 36 | 38 | 40 | 42 | 44 | 47 |
| 1/2 HEM CIRCUMFERENCE   | С    | 36 | 38 | 40 | 42 | 44 | 47 |

### KIDS SIZING

| STANDARD FIT - CM       | SIZE | xs   | s    | М    | L    | XL   | 2XL  | 3XL  | 4XL  | 5XL  |
|-------------------------|------|------|------|------|------|------|------|------|------|------|
| BACK LENGTH             | Α    | 70.5 | 72   | 73.5 | 75   | 76.5 | 78   | 79.5 | 81   | 82.5 |
| 1/2 CHEST CIRCUMFERENCE | в    | 50   | 52.5 | 55   | 57.5 | 60   | 62.5 | 65   | 67.5 | 70   |
| 1/2 HEM CIRCUMFERENCE   | С    | 50   | 52.5 | 55   | 57.5 | 60   | 62.5 | 65   | 67.5 | 70   |