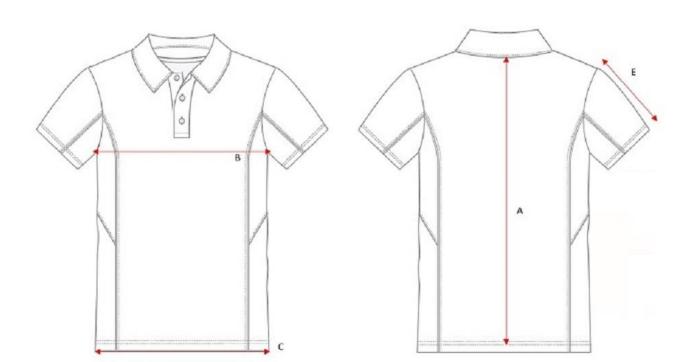

## **Men's Travel Polo**

|                       | KIDS | SIZIN | IG   |      |      |      |      |
|-----------------------|------|-------|------|------|------|------|------|
| STANDARD FIT - CM     | SIZE | 4     | 6    | 8    | 10   | 12   | 14   |
| Back Length           | A    | 45.0  | 47.0 | 51.0 | 55.0 | 59.0 | 63.0 |
| 1/2 Chest             | В    | 36.0  | 38.0 | 40.0 | 42.0 | 44.0 | 47.0 |
| 1/2 Hem Circumference | С    | 36.0  | 38.0 | 40.0 | 42.0 | 44.0 | 47.0 |

|                       | ADULT SIZING |      |      |      |      |      |      |      |      |      |  |  |
|-----------------------|--------------|------|------|------|------|------|------|------|------|------|--|--|
| STANDARD FIT - CM     | SIZE         | XS   | S    | М    | L    | XL   | 2XL  | 3XL  | 4XL  | 5XL  |  |  |
| Back Length           | A            | 70.5 | 72.0 | 73.5 | 75.0 | 76.5 | 78.0 | 79.5 | 81.0 | 82.5 |  |  |
| 1/2 Chest             | В            | 50.0 | 52.5 | 55.0 | 57.5 | 60.0 | 62.5 | 65.0 | 67.5 | 70.0 |  |  |
| 1/2 Hem Circumference | С            | 50.0 | 52.5 | 55.0 | 57.5 | 60.0 | 62.5 | 65.0 | 67.5 | 70.0 |  |  |