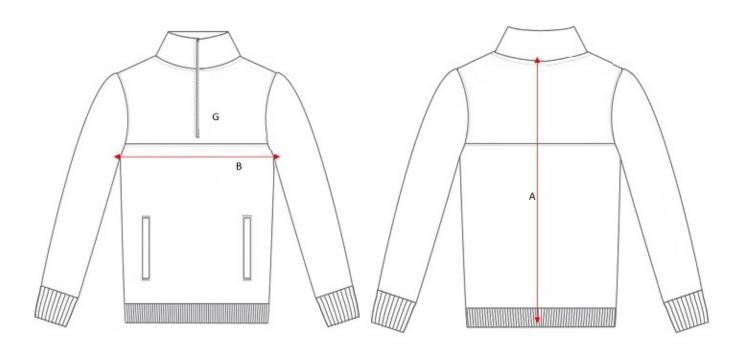

# Men's Quarter Zip Jumper

|                         | KIDS SIZING |      |      |      |      |      |      |  |  |  |  |
|-------------------------|-------------|------|------|------|------|------|------|--|--|--|--|
| STANDARD FIT CM         | SIZE        | 4    | 6    | 8    | 10   | 12   | 14   |  |  |  |  |
| Centre Back Length      | Α           | 44.0 | 46.0 | 50.0 | 54.0 | 58.0 | 62.0 |  |  |  |  |
| 1/2 Chest Circumference | В           | 43.0 | 45.0 | 47.0 | 49.0 | 51.0 | 54.0 |  |  |  |  |

| STANDARD FIT - CM       | SIZE | XS   | S    | М    | L            | XL   | 2XL  | 3XL  | 4XL  | 5XL  |
|-------------------------|------|------|------|------|--------------|------|------|------|------|------|
| Centre Back Length      | Α    | 66.0 | 68.0 | 70.0 | 72.0         | 74.0 | 76.0 | 79.0 | 80.0 | 81.0 |
| 1/2 Chest Circumference | В    | 52.0 | 54.5 | 57.0 | <b>59</b> .5 | 62.0 | 64.5 | 67.0 | 69.5 | 72.0 |