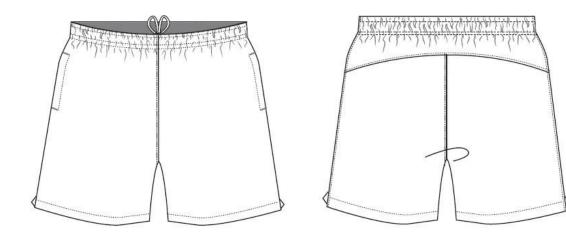

### **KIDS SIZING**

| STANDARD FIT CM     | 4    | 6    | 8    | 10   | 12   | 14   |
|---------------------|------|------|------|------|------|------|
| 1/2 Waist Relaxed   | 26.5 | 27.5 | 28.5 | 29.5 | 30.5 | 31.5 |
| 1/2 Waist Stretched | 32.0 | 34.0 | 36.0 | 38.0 | 40.0 | 42.0 |
| Half Hip            | 36.0 | 37.0 | 39.0 | 41.0 | 43.0 | 45.0 |

### WOMENS SIZING

|                     |      | Contraction of the second s |      | 17.22 |      |      |                   |      |      |
|---------------------|------|-----------------------------------------------------------------------------------------------------------------|------|-------|------|------|-------------------|------|------|
| STANDARD FIT CM     | 8    | 10                                                                                                              | 12   | 14    | 16   | 18   | 20                | 22   | 24   |
| 1/2 Waist Relaxed   | 32.5 | 35.0                                                                                                            | 37.5 | 40.0  | 42.5 | 45.0 | 47.5              | 50.0 | 52.5 |
| 1/2 Waist Stretched | 43.5 | 46.0                                                                                                            | 48.5 | 51.0  | 53.5 | 56.0 | 58.5              | 61.0 | 63.5 |
| Half Hip            | 46.0 | 48.5                                                                                                            | 51.0 | 53.5  | 56.0 | 58.5 | <mark>61.0</mark> | 63.5 | 66.0 |