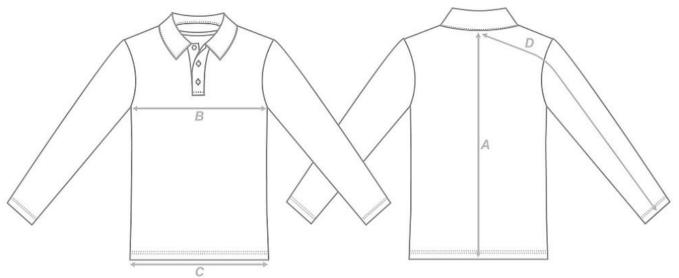

## Men's Playing Top – Long Sleeve

• Name and player number on the back (No Charge)

| STANDARD FIT - CM       | SIZE | 4  | 6  | 8  | 10 | 12 | 14 |
|-------------------------|------|----|----|----|----|----|----|
| BACK LENGTH             | Α    | 45 | 47 | 51 | 55 | 59 | 63 |
| 1/2 CHEST CIRCUMFERENCE | В    | 36 | 38 | 40 | 42 | 44 | 47 |
| 1/2 HEM CIRCUMFERENCE   | С    | 36 | 38 | 40 | 42 | 44 | 47 |

### KIDS SIZING

| STANDARD FIT - CM       | SIZE | xs   | s    | М    | L    | XL   | 2XL  | 3XL  | 4XL  | 5XL  |
|-------------------------|------|------|------|------|------|------|------|------|------|------|
| BACK LENGTH             | Α    | 70.5 | 72   | 73.5 | 75   | 76.5 | 78   | 79.5 | 81   | 82.5 |
| 1/2 CHEST CIRCUMFERENCE | в    | 50   | 52.5 | 55   | 57.5 | 60   | 62.5 | 65   | 67.5 | 70   |
| 1/2 HEM CIRCUMFERENCE   | С    | 50   | 52.5 | 55   | 57.5 | 60   | 62.5 | 65   | 67.5 | 70   |