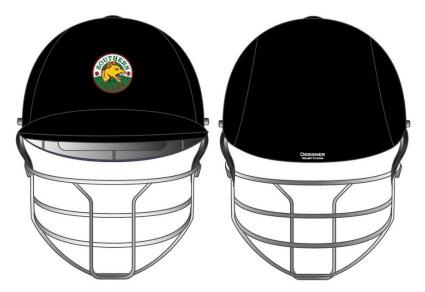

| Adult Sizes |   |   |   |    |     |     |     |     |
|-----|---|-------|--------|-------|----|-------------|---|---|---|----|-----|-----|-----|-----|
|     | 6 | 8     | 10     | 12    | 14 | XS          | S | М | L | XL | 2XL | 3XL | 4XL | 5XL |
| Qty |   |       |        |       |    |             |   |   |   |    |     |     |     |     |

| STANDARD FIT - CM | SIZE | 4  | 6  | 8  | 10 | 12 | 14 |
|-------------------|------|----|----|----|----|----|----|
| OUTSIDE LEG       | A    | 61 | 70 | 78 | 86 | 93 | 96 |

#### **ADULT SIZING**

| STANDARD FIT - CM | SIZE | XS  | S   | M   | L   | XL  | 2XL | 3XL | 4XL | 5XL |
|-------------------|------|-----|-----|-----|-----|-----|-----|-----|-----|-----|
| OUTSIDE LEG       | Α    | 100 | 102 | 104 | 106 | 108 | 110 | 111 | 112 | 113 |



Helmet Cover \$35

Min qty 10 (20% fee for under minimum quantity)