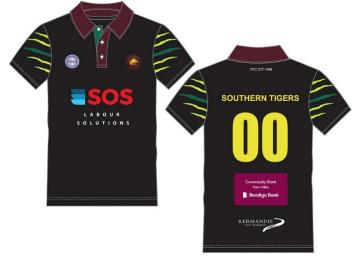

## **MENS PLAYING TOP**

**SHORT SLEEVE \$42 LONG SLEEVE \$51.50** 

Min qty 10 (20% fee for under minimum quantity)

| Size | Player Number | Size | Player Number |
|------|---------------|------|---------------|
|      |               |      |               |
|      |               |      |               |
|      |               |      |               |
|      |               |      |               |
|      |               |      |               |
|      |               |      |               |
|      |               |      |               |
|      |               |      |               |
|      |               |      |               |
|      |               |      |               |
|      |               |      |               |
|      |               |      |               |
|      |               |      |               |
|      |               |      |               |
|      |               |      |               |
|      |               |      |               |
|      |               |      |               |